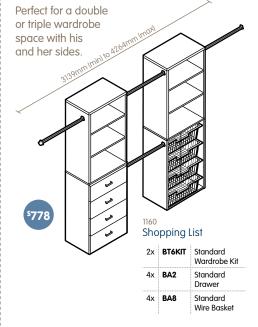

| 1107<br>Shopping List |        |                          |  |
|-----------------------|--------|--------------------------|--|
| lx                    | BT6KIT | Standard<br>Wardrobe Kit |  |
| 4x                    | BA8    | Standard<br>Wire Basket  |  |