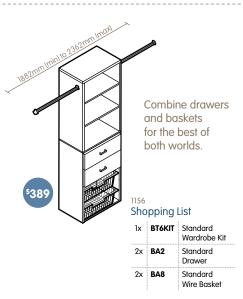

to suit your needs.

GetSorted is a breeze to assemble and because it's modular, you can add to it or change it at any time.

### Wardrobe PAGES 4 & 5





### Furniture PAGES 6 & 7







Super affordable bedside.

1031

Shopping List

| 1x | BC12 | Half Height Cabinet |
|----|------|---------------------|
| 1x | BA2  | Standard Drawer     |





This credenza is perfect for the office or kids room.

1086

Shopping List

| 2x | BC11 | Standard Cabinet   |
|----|------|--------------------|
| 2x | BA6  | Standard Shelf Set |
| 2x | BA4  | Door               |

# Wardrobes

Choose from these popular combinations or use them as a starting point to create your own wardrobe design. Available in white or maple.





1x BT5KIT

4x **BA1** 

Half Width

Half Width

Drawer

Wardrobe Kit













| 1107<br>Shopping List |        |                          |  |
|-----------------------|--------|--------------------------|--|
| lx                    | BT6KIT | Standard<br>Wardrobe Kit |  |
| 4x                    | BA8    | Standard<br>Wire Basket  |  |





# **Wardrobe Components**

GetSorted combinations are limited only by your imagination. Make your shopping list, purchase, and assemble – it's that easy.





# **Furniture**

GetSorted combinations are limited only by your imagination. Mix, match, and stack components to create a combination that works for you!





Bedside or office drawers.

#### **Shopping List**

| 1x | BC12 | Half Height Cabinet |
|----|------|---------------------|
| 2x | BA3  | Half Height Drawer  |
| 1x | BA2  | Standard Drawer     |



Bedside or of