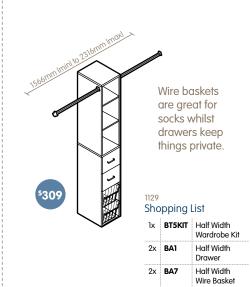

| 1107<br>Shopping List |        |                          |  |
|-----------------------|--------|--------------------------|--|
| lx                    | BT6KIT | Standard<br>Wardrobe Kit |  |
| 4x                    | BA8    | Standard<br>Wire Basket  |  |