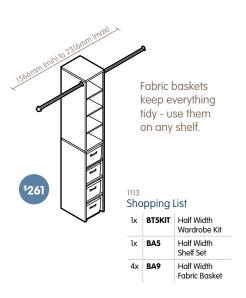

### **Shopping List**

| 3x | BC10 | Half Width Cabinet       |
|----|------|--------------------------|
| 3x | BA5  | Half Width Shelf Set     |
| 3x | BA9  | Half Width Fabric Basket |

4x **BA6** 

Standard Shelf Set