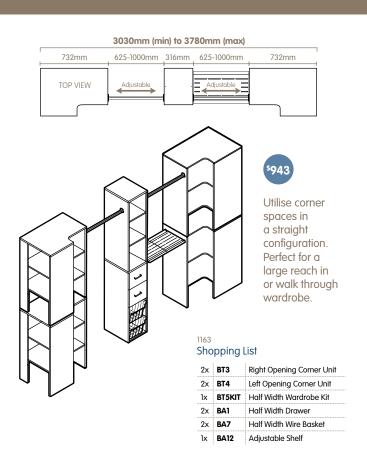

Walk in solution, makes use of the corner and maximises hanging space.

| 3  |        |                          |
|----|--------|--------------------------|
| 2x | BT4    | Left Opening Corner Unit |
| 1x | BT6KIT | Standard Wardrobe Kit    |
| lх | BT5KIT | Half Width Wardrobe Kit  |
| 4x | BA10   | Standard Fabric Basket   |
| 1x | BA6    | Standard Shelf Set       |
| 1x | BA12   | Adjustable Metal Shelf   |
| 4x | BA7    | Half Width Wire Basket   |
|    |        |                          |