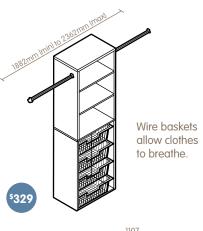

o suit your needs.

GetSorted is a breeze to assemble and because it's modular, you can add to it or change it at any time.

### Wardrobe PAGES 4 & 5





### Furniture PAGES 6 & 7







Super affordable bedside.

1031

Shopping List

| 1x | BC12 | Half Height Cabinet |
|----|------|---------------------|
| 1x | BA2  | Standard Drawer     |





This credenza is perfect for the office or kids room.

1086

Shopping List

| 2x | BC11 | Standard Cabinet   |
|----|------|--------------------|
| 2x | BA6  | Standard Shelf Set |
| 2x | BA4  | Door               |

# Wardrobes

Choose from these popular combinations or use them as a starting point to create your own wardrobe design. Available in white or maple.





1x BT5KIT

4x **BA1** 

Half Width

Half Width

Drawer

Wardrobe Kit













| 1107<br>Shopping List |        |                          |  |
|-----------------------|--------|--------------------------|--|
| lx                    | BT6KIT | Standard<br>Wardrobe Kit |  |
| 4x                    | BA8    | Standard<br>Wire Basket  |  |





# **Wardrobe Components**

GetSorted combinations are limited only by your imagination. Make your shopping list, purchase, and assemble – it's that easy.





# **Furniture**

GetSorted combinations are limited only by your imagination. Mix, match, and stack components to create a combination that works for you!





Bedside or office drawers.

#### **Shopping List**

| 1x | BC12 | Half Height Cabinet |
|----|------|---------------------|
| 2x | BA3  | Half Height Drawer  |
| 1x | BA2  | Standard Drawer     |



Bedside or offi