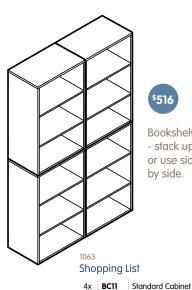

Bookshelves - stack up or use side by side.

The ultimate dresser - his and hers storage.

1086

Shopping List

| 2x | BC11 | Standard Cabinet   |
|----|------|--------------------|
| 2x | BA6  | Standard Shelf Set |
| 2x | BA4  | Door               |