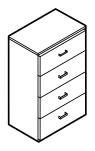

#### **Shopping List**

| lx | BC11 | Standard Cabinet |
|----|------|------------------|
| 4x | BA2  | Standard Drawer  |

Cupboard with adjustable shelves - great for the office, laundry, or garage.