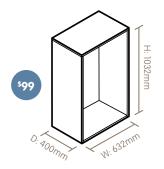

### Furniture PAGES 6 & 7

Super affordable bedside.

1031

Shopping List

| 1x | BC12 | Half Height Cabinet |
|----|------|---------------------|
| 1x | BA2  | Standard Drawer     |

This credenza is perfect for the office or kids room.

1086

Shopping List

| 2x | BC11 | Standard Cabinet   |
|----|------|--------------------|
| 2x | BA6  | Standard Shelf Set |
| 2x | BA4  | Door               |