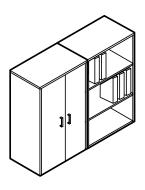

1086

Shopping List

| 2x | BC11 | Standard Cabinet   |
|----|------|--------------------|
| 2x | BA6  | Standard Shelf Set |
| 2x | BA4  | Door               |