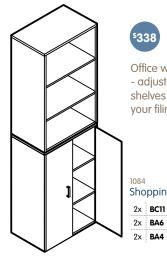

#### **Shopping List**

| 1x | BC11 | Standard Cabinet   |
|----|------|--------------------|
| 2x | BA3  | Half Height Drawer |
| 3~ | BA2  | Standard Drawor    |

Office wall unit - adjust the shelves to suit your filing needs.

### **Shopping List**

| 2x | BC11 | Standard Cabinet   |
|----|------|--------------------|
| 2x | BA6  | Standard Shelf Set |
| 2x | BA4  | Door               |

| 2x | BC10 | Half Width Cabinet   |
|----|------|----------------------|
| 1x | BC11 | Standard Cabinet     |
| 2x | BA5  | Half Width Shelf Set |
| 1x | BA6  | Standard Shelf Set   |
| 2x | BA4  | Door                 |