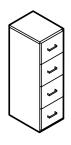

#### **Shopping List**

| 1x | BC12 | Half Height Cabinet |
|----|------|---------------------|
| 2x | BA2  | Standard Drawer     |

Half width tallboy saves on space.