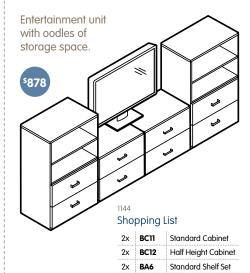

### **Shopping List**

| 2x | BC11 | Standard Cabinet   |
|----|------|--------------------|
| 2x | BA6  | Standard Shelf Set |
| 2x | BA4  | Door               |

| 2x | BC10 | Half Width Cabinet   |
|----|------|----------------------|
| 1x | BC11 | Standard Cabinet     |
| 2x | BA5  | Half Width Shelf Set |
| 1x | BA6  | Standard Shelf Set   |
| 2x | BA4  | Door                 |