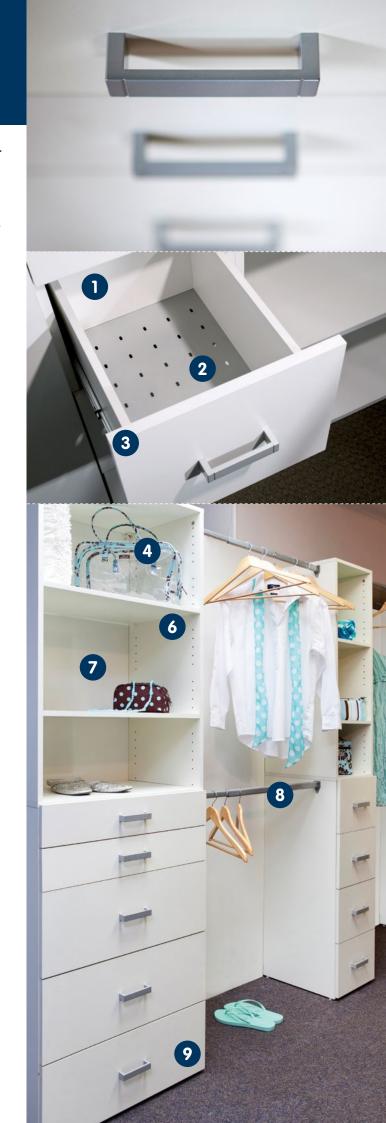

### GetSorted is packed with great features:

High back drawers stop contents escaping

Full extension drawer runners for easy access

Secure top mount fixing

Vented stabilising rear panel

Adjustable feet keep things level

Vented & sturdy metal drawer base

Corner bracing for strength & rigidity

Friction lock shelves remain stable

Expandable wardrobe rails

Totally vented system keeps contents fresh