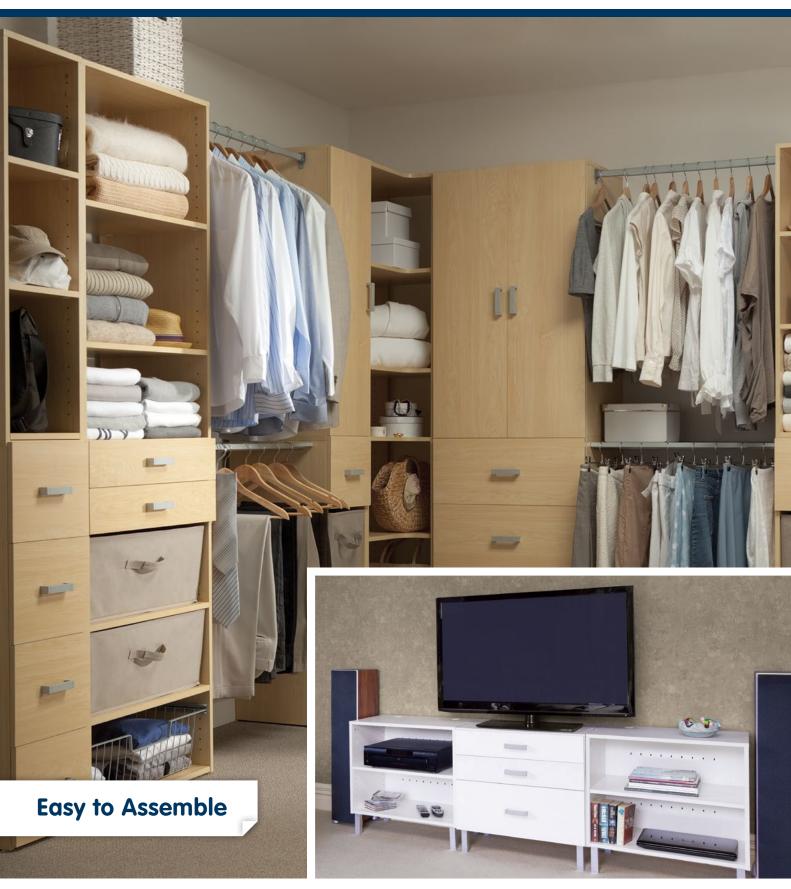

# Strong, stylish, flexible storage for your home.

Whether you need to get your wardrobe sorted, give your bedroom (or your kid's room) a make-over, or provide a place for your flash new TV, GetSorted has the answer.

GetSorted storage looks great, with simple contemporary styling that doesn't cost the earth. Furniture and wardrobes can be configured to fit spaces of all shapes and sizes, and use eco-friendly timber panels to keep your home safe. Best of all GetSorted is super easy to put together with simple instructions – headache free.

### GetSorted is packed with great features:

High back drawers stop contents escaping

Full extension drawer runners for easy access

Secure top mount fixing

Vented stabilising rear panel

Adjustable feet keep things level

Vented & sturdy metal drawer base

Corner bracing for strength & rigidity

Friction lock shelves remain stable

Expandable wardrobe rails

Totally vented system keeps contents fresh

# Mix, match & stack storage to suit your needs.

GetSorted is a breeze to assemble and because it's modular, you can add to it or change it at any time.