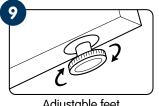

### GetSorted is packed with great features:

High back drawers stop contents escaping

Full extension drawer runners for easy access

Secure top mount fixing

Vented stabilising rear panel

Adjustable feet keep things level