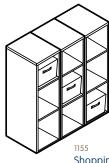

### **Shopping List**

| 3x | BC12 | Half Height Cabinet |
|----|------|---------------------|
| 4x | BA2  | Standard Drawer     |
| lx | BA6  | Standard Shelf Set  |

Shelves are always handy - grab some baskets to organise your things.