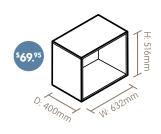

### Furniture PAGES 6 & 7

Super affordable bedside.

1031

Shopping List

| 1x | BC12 | Half Height Cabinet |
|----|------|---------------------|
| 1x | BA2  | Standard Drawer     |

This credenza is perfect for the office or kids room.

1086

Shopping List

| 2x | BC11 | Standard Cabinet   |
|----|------|--------------------|
| 2x | BA6  | Standard Shelf Set |
| 2x | BA4  | Door               |