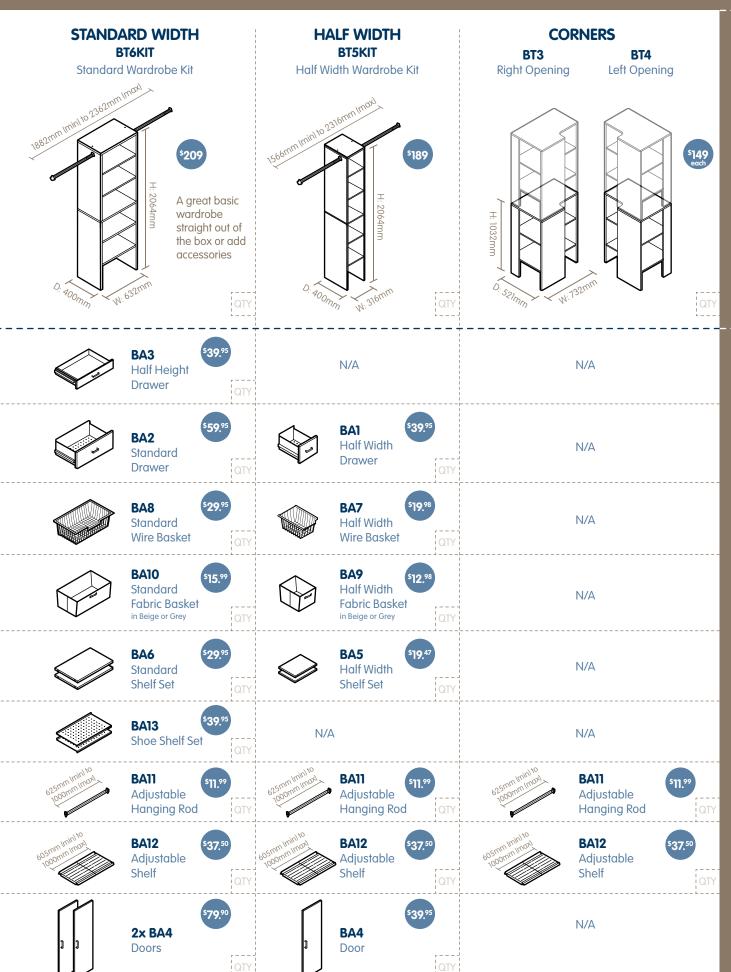

### **BC11 Standard Cabinet**

Note: BC11 fits max 4 standard drawers/baskets or 8 half height drawers or combination

### **HALF WIDTH**

#### **BC10**

Half Width Cabinet

Note: BC10 fits max 4 half width drawers/baskets or combination

N/A

#### HALF HEIGHT

#### **BC12**

Half Height Cabinet

Note: BC12 fits max 2 standard drawers/baskets or 4 half height drawers or combination

BA3 Half Height Drawer

BA3 Half Height Drawer

\$39.95

BA2 Standard Drawer

BA1 Half Width Drawer

BA<sub>2</sub> Standard Drawer

BA8 Standard Wire Basket

\$1**9.**98 **BA7** Half Width Wire Basket

**BA8** Standard Wire Basket

\$15.99 **BA10** Standard **Fabric Basket** in Beige or Grey

**BA9** Half Width Fabric Basket in Beige or Grey

\$15.<sup>99</sup> **BA10** Standard Fabric Basket in Beige or Grey

BA6 Standard **Shelf Set** 

BA5 Half Width **Shelf Set** 

BA<sub>6</sub> Standard **Shelf Set** 

**BA13 Shoe Shelf Set** 

N/A

**BA13** Shoe Shelf Set

2x **BA4** 

**Doors** 

**BA4** Door

N/A

Legs shown in photos available 2014.