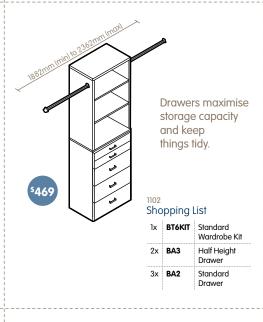

ge to suit your needs.

GetSorted is a breeze to assemble and because it's modular, you can add to it or change it at any time.

### Wardrobe PAGES 4 & 5





### Furniture PAGES 6 & 7







Super affordable bedside.

1031

Shopping List

| 1x | BC12 | Half Height Cabinet |
|----|------|---------------------|
| 1x | BA2  | Standard Drawer     |





This credenza is perfect for the office or kids room.

1086

Shopping List

| 2x | BC11 | Standard Cabinet   |
|----|------|--------------------|
| 2x | BA6  | Standard Shelf Set |
| 2x | BA4  | Door               |

# Wardrobes

Choose from these popular combinations or use them as a starting point to create your own wardrobe design. Available in white or maple.





1x BT5KIT

4x **BA1** 

Half Width

Half Width

Drawer

Wardrobe Kit













| 1107<br>Shopping List |        |                          |  |
|-----------------------|--------|--------------------------|--|
| lx                    | BT6KIT | Standard<br>Wardrobe Kit |  |
| 4x                    | BA8    | Standard<br>Wire Basket  |  |





# **Wardrobe Components**

GetSorted combinations are limited only by your imagination. Make your shopping list, purchase, and assemble – it's that easy.





# **Furniture**

GetSorted combinations are limited only by your imagination. Mix, match, and stack components to create a combination that works for you!





Bedside or office drawers.

#### **Shopping List**

| 1x | BC12 | Half Height Cabinet |
|----|------|---------------------|
| 2x | BA3  | Half Height Drawer  |
| 1x | BA2  | Standard Drawer     |



Bedside or