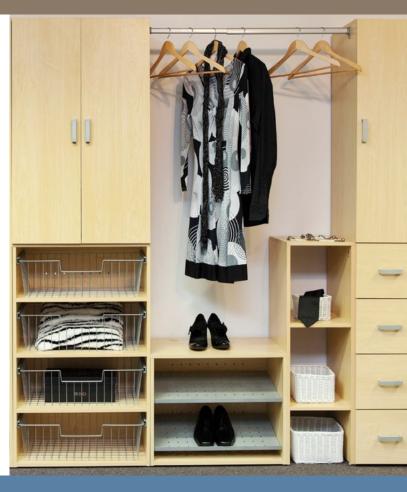

# Wardrobes

Choose from these popular combinations or use them as a starting point to create your own wardrobe design. Available in white or maple.

1x BT5KIT

4x **BA1** 

Half Width

Half Width

Drawer

Wardrobe Kit