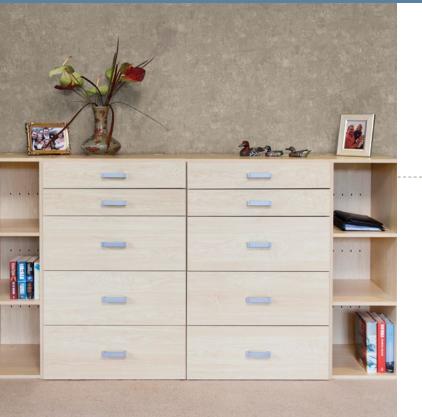

Bookshelves - stack up or use side by side.

The ultimate dresser - his and hers storage.

#### **Shopping List**

| 2x | BC11 | Standard Cabinet   |
|----|------|--------------------|
| 4x | ваз  | Half Height Drawer |
| 64 | BA2  | Standard Drawer    |

8x **BA2** 

Standard Drawer