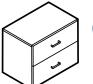

### Furniture PAGES 6 & 7

Super affordable bedside.

1031

Shopping List

| 1x | BC12 | Half Height Cabinet |
|----|------|---------------------|
| 1x | BA2  | Standard Drawer     |

This credenza is perfect for the office or kids room.