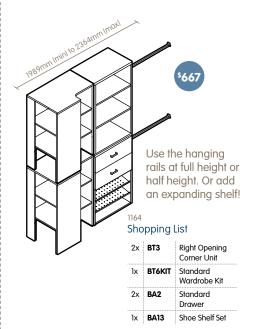

Walk in solution, makes use of the corner and maximises hanging space.

| 3  |        |                          |
|----|--------|--------------------------|
| 2x | BT4    | Left Opening Corner Unit |
| 1x | BT6KIT | Standard Wardrobe Kit    |
| lх | BT5KIT | Half Width Wardrobe Kit  |
| 4x | BA10   | Standard Fabric Basket   |
| 1x | BA6    | Standard Shelf Set       |
| 1x | BA12   | Adjustable Metal Shelf   |
| 4x | BA7    | Half Width Wire Basket   |
|    |        |                          |