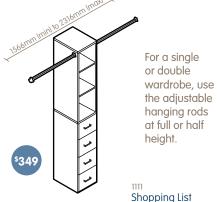

# Wardrobes

Choose from these popular combinations or use them as a starting point to create your own wardrobe design. Available in white or maple.

1x BT5KIT

4x **BA1** 

Half Width

Half Width

Drawer

Wardrobe Kit