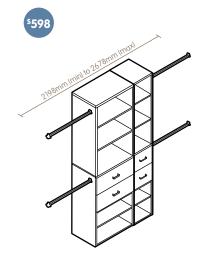

Great for walk in wardrobes. Use the towers together or on either side of hanging rods.