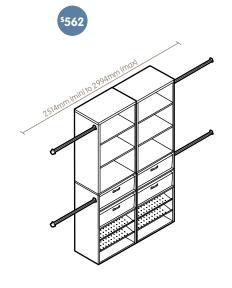

Great for walk in wardrobes. Use the towers together or on either side of hanging rods.