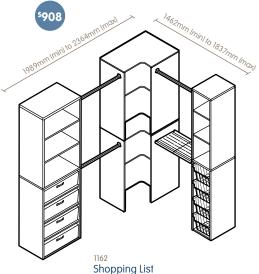

Walk in solution, makes use of the corner and maximises hanging space.

| 3  |        |                          |
|----|--------|--------------------------|
| 2x | BT4    | Left Opening Corner Unit |
| 1x | BT6KIT | Standard Wardrobe Kit    |
| lх | BT5KIT | Half Width Wardrobe Kit  |
| 4x | BA10   | Standard Fabric Basket   |
| 1x | BA6    | Standard Shelf Set       |
| 1x | BA12   | Adjustable Metal Shelf   |
| 4x | BA7    | Half Width Wire Basket   |
|    |        |                          |