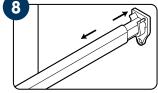

e your bedroom (or your kid's room) a make-over, or provide a place for your flash new TV, GetSorted has the answer.

GetSorted storage looks great, with simple contemporary styling that doesn't cost the earth. Furniture and wardrobes can be configured to fit spaces of all shapes and sizes, and use eco-friendly timber panels to keep your home safe. Best of all GetSorted is super easy to put together with simple instructions – headache free.

### GetSorted is packed with great features:



High back drawers stop contents escaping



Full extension drawer runners for easy access



Secure top mount fixing



Vented stabilising rear panel



Adjustable feet keep things level



Vented & sturdy metal drawer base



Corner bracing for strength & rigidity



Friction lock shelves remain stable



Expandable wardrobe rails



Totally vented system keeps contents fresh



# Mix, match & stack storage to suit your needs.

GetSorted is a breeze to assemble and because it's modular, you can add to it or change it at any time.

### Wardrobe PAGES 4 & 5





### Furniture PAGES 6 & 7







Super affordable bedside.

1031

Shopping List

| 1x | BC12 | Half Height Cabinet |
|----|------|---------------------|
| 1x | BA2  | Standard Drawer     |





This credenza is perfect for the office or kids room.

1086

Shopping List

| 2x | BC11 | Standard Cabinet   |
|----|------|--------------------|
| 2x | BA6  | Standard Shelf Set |
| 2x | BA4  | Door               |

# Wardrobes

Choose from these popular combinations or use them as a starting point to create your own wardrobe design. Availab