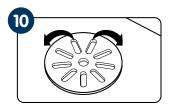

room) a make-over, or provide a place for your flash new TV, GetSorted has the answer.

GetSorted storage looks great, with simple contemporary styling that doesn't cost the earth. Furniture and wardrobes can be configured to fit spaces of all shapes and sizes, and use eco-friendly timber panels to keep your home safe. Best of all GetSorted is super easy to put together with simple instructions – headache free.

### GetSorted is packed with great features:



High back drawers stop contents escaping



Full extension drawer runners for easy access



Secure top mount fixing



Vented stabilising rear panel



Adjustable feet keep things level



Vented & sturdy metal drawer base



Corner bracing for strength & rigidity



Friction lock shelves remain stable



Expandable wardrobe rails



Totally vented system keeps contents fresh



# Mix, match & stack storage to suit your needs.

GetSorted is a breeze to assemble and because it's modular, you can add to it or change it at any time.

### Wardrobe PAGES 4 & 5





### Furniture PAGES 6 & 7







Super affordable bedside.

1031

Shopping List

| 1x | BC12 | Half Height Cabinet |
|----|------|---------------------|
| 1x | BA2  | Standard Drawer     |





This credenza is perfect for the office or kids room.

1086

Shopping List

| 2x | BC11 | Standard Cabinet   |
|----|------|--------------------|
| 2x | BA6  | Standard Shelf Set |
| 2x | BA4  | Door               |

# Wardrobes

Choose from these popular combinations or use them as a starting point to create your own wardrobe design. Available in white or maple.





1x