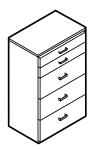

#### **Shopping List**

| 2x | BC11 | Standard Cabinet   |
|----|------|--------------------|
| 4x | ваз  | Half Height Drawer |
| 64 | BA2  | Standard Drawer    |

8x **BA2** 

Standard Drawer