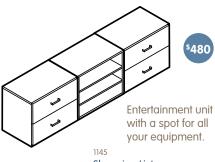

### Furniture PAGES 6 & 7

Super affordable bedside.

1031

Shopping List

| 1x | BC12 | Half Height Cabinet |
|----|------|---------------------|
| 1x | BA2  | Standard Drawer     |

This credenza is perfect for the office or kids room.