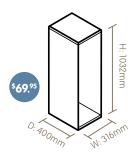

#### **Shopping List**

| 1x | BC12 | Half Height Cabinet |
|----|------|---------------------|
| 2x | BA2  | Standard Drawer     |

Half width tallboy saves on space.

### **Shopping List**

| 1x | BC10 | Half Width Cabinet |
|----|------|--------------------|
| 4x | BA1  | Half Width Drawer  |

Tallboy - perfect for the bedroom or office.