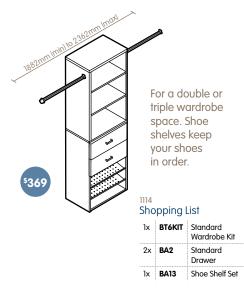

| 1107<br>Shopping List |        |                          |  |
|-----------------------|--------|--------------------------|--|
| lx                    | BT6KIT | Standard<br>Wardrobe Kit |  |
| 4x                    | BA8    | Standard<br>Wire Basket  |  |