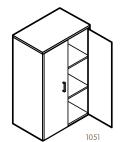

#### **Shopping List**

| ١x | BC11 | Standard Cabinet   |
|----|------|--------------------|
| 1x | BA6  | Standard Shelf Set |
| 2x | BA4  | Door               |

Wire baskets are great for sports gear or stray toys.